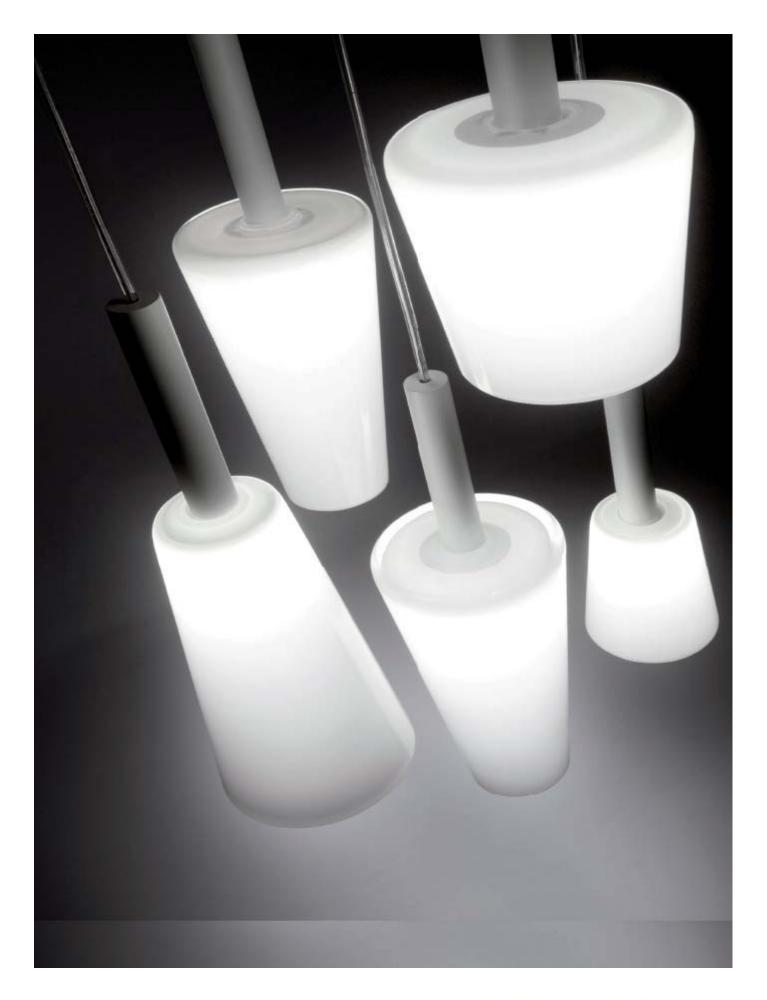

## LED Cree 3W 3000K 180lm

BLOW es una gran familia de luminarias –pie, sobremesa y diversos colgantesque se forman emparejando estructura por un lado y cristal por otro. La BLOW es una luminaria cuyo aspecto depende al 100% de cómo el usuario decide complementarla con el cristal o cristales escogidos de entre los ocho disponibles, los cuales pueden ser todos iguales o bien mezclarse. Nos encanta la creatividad que permite, la libertad que deja a la hora de construirla, como si se tratase de un juego. Dependiendo de cómo se costumice, BLOW puede aportar un aire alegre, lúdico o festivo, o bien un toque más distinguido y serio a viviendas, locales de ocio o instalaciones de todo tipo.

La colección está fabricada con estructura de hierro pintado o bañado y cuenta siempre con tres acabados: blanco, níquel y cromado. Está formada por un modelo de pie, un modelo de sobremesa y suspensión individual –con la que se pueden crear infinitas combinaciones-, de racimo de 8, con florón circular de 5 o con florón lineal de 4. Incorpora tecnología LED, es decir, lleva lámpara incluida del tipo Cree 3W, 700mA, 180 lúmenes, con una agradable temperatura de 3000K y el correspondiente driver. Los cristales, de distinto tamaño y forma -cuatro de tipo cónico y cuatro de formas redondeadas-, son de vidrio soplado, esmaltado blanco en su interior.

BLOW is a large family of light fixtures -floor, table and several hanging- that are formed by matching structure on one side, and glass on the other. BLOW is a lamp whose appearance depends 100% on how the user decides to complement it with the glass or glasses chosen from the eight available, which can all be the same, or can be mixed & matched. We love the creativity it allows, the freedom it leaves to build it, as if it were a game. Depending on how it is customized, BLOW can provide a cheerful, playful or festive air, or a more distinguished and serious touch to homes, recreational facilities or installations of all kinds. The collection is made of an iron structure painted or electroplated and always has three finishes: white, nickel and chrome. It is formed by a floor model, a table model and several suspensions, either individual -with which can be created infinite combinations-, a cluster of 8 lights, a suspension of 5 lights with circular ceiling plate, or a suspension of 4 lights with linear ceiling plate. It incorporates LED technology, that is to say, it includes lamp of the type Cree 3W, 700mA, 180 lumens, with a pleasant temperature of 3000K and the corresponding driver. The glasses, of different size and shape -four of conical type and four of rounded forms-, are made of blown glass, enameled white inside.