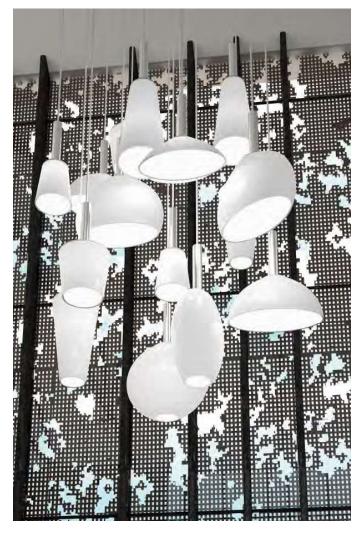

## LED Cree 3W 3000K 180lm

BLOW es una gran familia de luminarias –pie, sobremesa y diversos colgantesque se forman emparejando estructura por un lado y cristal por otro. La BLOW es una luminaria cuyo aspecto depende al 100% de cómo el usuario decide complementarla con el cristal o cristales escogidos de entre los ocho disponibles, los cuales pueden ser todos iguales o bien mezclarse. Nos encanta la creatividad que permite, la libertad que deja a la hora de construirla, como si se tratase de un juego. Dependiendo de cómo se costumice, BLOW puede aportar un aire alegre, lúdico o festivo, o bien un toque más distinguido y serio a viviendas, locales de ocio o instalaciones de todo tipo.

La colección está fabricada con estructura de hierro pintado o bañado y cuenta siempre con tres acabados: blanco, níquel y cromado. Está formada por un modelo de pie, un modelo de sobremesa y suspensión individual –con la que se pueden crear infinitas combinaciones-, de racimo de 8, con florón circular de 5 o con florón lineal de 4. Incorpora tecnología LED, es decir, lleva lámpara incluida del tipo Cree 3W, 700mA, 180 lúmenes, con una agradable temperatura de 3000K y el correspondiente driver. Los cristales, de distinto tamaño y forma -cuatro de tipo cónico y cuatro de formas redondeadas-, son de vidrio soplado, esmaltado blanco en su interior.

BLOW is a large family of light fixtures -floor, table and several hanging- that are formed by matching structure on one side, and glass on the other. BLOW is a lamp whose appearance depends 100% on how the user decides to complement it with the glass or glasses chosen from the eight available, which can all be the same, or can be mixed & matched. We love the creativity it allows, the freedom it leaves to build it, as if it were a game. Depending on how it is customized, BLOW can provide a cheerful, playful or festive air, or a more distinguished and serious touch to homes, recreational facilities or installations of all kinds. The collection is made of an iron structure painted or electroplated and always has three finishes: white, nickel and chrome. It is formed by a floor model, a table model and several suspensions, either individual -with which can be created infinite combinations-, a cluster of 8 lights, a suspension of 5 lights with circular ceiling plate, or a suspension of 4 lights with linear ceiling plate. It incorporates LED technology, that is to say, it includes lamp of the type Cree 3W, 700mA, 180 lumens, with a pleasant temperature of 3000K and the corresponding driver. The glasses, of different size and shape -four of conical type and four of rounded forms-, are made of blown glass, enameled white inside.