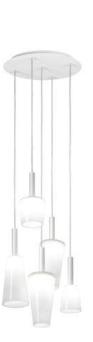

5700/X51 colgante redondo 5 luces blanco para cristales ovales / cónicos

round pendant 5 lights white for oval / conic glasses

5700/X56 colgante redondo 5 luces niquel para cristales ovales / cónicos

round pendant 5 lights matt nickel for oval /conic glasses

5700/X57 colgante redondo 5 luces cromo para cristales ovales / cónicos

round pendant 5 lights chrome for oval / conic glasses