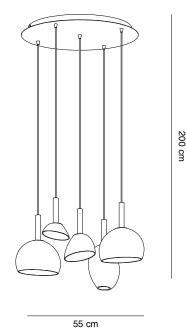

5700/X51 colgante redondo 5 luces blanco para cristales ovales / cónicos

round pendant 5 lights white for oval / conic glasses

5700/X56 colgante redondo 5 luces niquel para cristales ovales / cónicos

round pendant 5 lights matt nickel for oval /conic glasses

5700/X57 colgante redondo 5 luces cromo para cristales ovales / cónicos

round pendant 5 lights chrome for oval / conic glasses

La colección está fabricada con estructura de hierro pintado o bañado y cuenta siempre con tres acabados: blanco, níquel y cromado. Está formada por un modelo de pie, un modelo de sobremesa y suspensión individual –con la que se pueden crear infinitas combinaciones-, de racimo de 8, con florón circular de 5 o con florón lineal de 4. Incorpora tecnología LED, es decir, lleva lámpara incluida del tipo Cree 3W, 700mA, 180 lúmenes, con una agradable temperatura de 3000K y el correspondiente driver. Los cristales, de distinto tamaño y forma -cuatro de tipo cónico y cuatro de formas redondeadas-, son de vidrio soplado, esmaltado blanco en su interior.

BLOW is a large family of light fixtures -floor, table and several hanging- that are formed by matching structure on one side, and glass on the other. BLOW is a lamp whose appearance depends 100% on how the user decides to complement it with the glass or glasses chosen from the eight available, which can all be the same, or can be mixed & matched. We love the creativity it allows, the freedom it leaves to build it, as if it were a game. Depending on how it is customized, BLOW can provide a cheerful, playful or festive air, or a more distinguished and serious touch to homes, recreational facilities or installations of all kinds. The collection is made of an iron structure painted or electroplated and always has three finishes: white, nickel and chrome. It is formed by a floor model, a table model and several suspensions, either individual -with which can be created infinite combinations-, a cluster of 8 lights, a suspension of 5 lights with circular ceiling plate, or a suspension of 4 lights with linear ceiling plate. It incorporates LED technology, that is to say, it includes lamp of the type Cree 3W, 700mA, 180 lumens, with a pleasant temperature of 3000K and the corresponding driver. The glasses, of different size and shape -four of conical type and four of rounded forms-, are made of blown glass, enameled white inside.