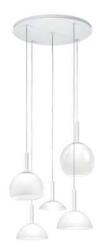

5700/X51 colgante redondo 5 luces blanco para cristales ovales / cónicos

round pendant 5 lights white for oval / conic glasses

5700/X56 colgante redondo 5 luces niquel para cristales ovales / cónicos

round pendant 5 lights matt nickel for oval /conic glasses

5700/X57 colgante redondo 5 luces cromo para cristales ovales / cónicos

round pendant 5 lights chrome for oval / conic glasses